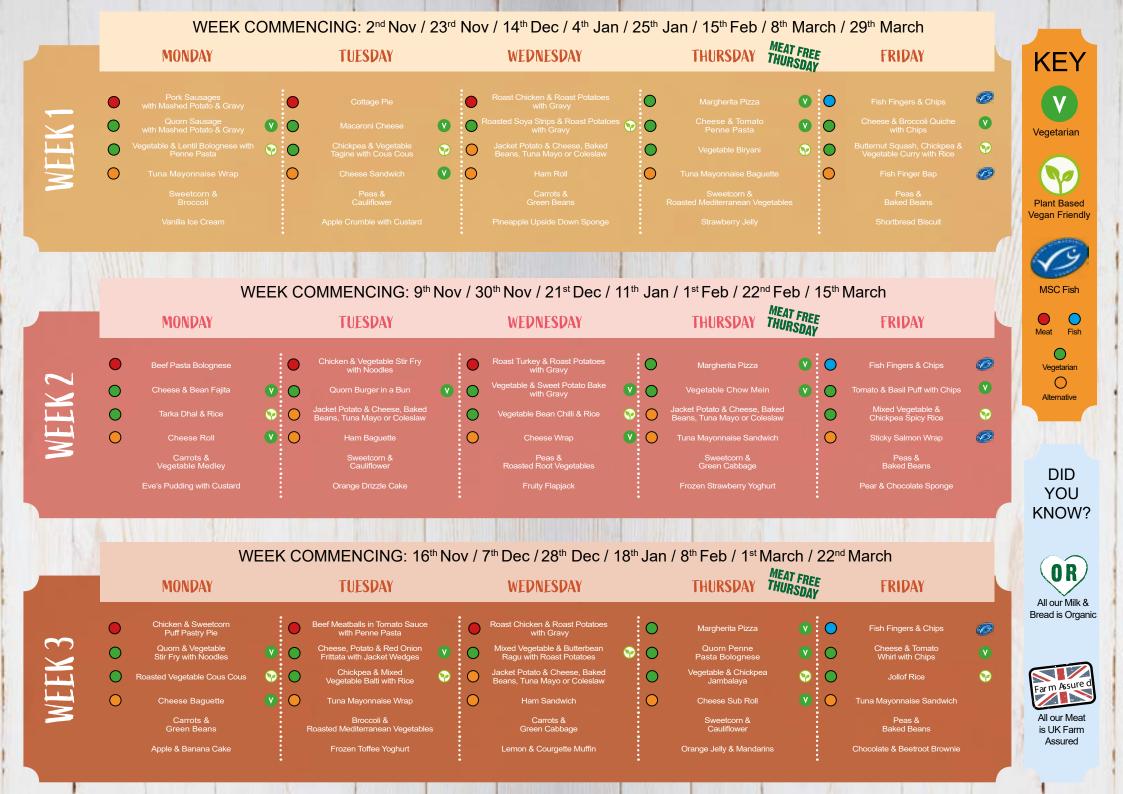

Where we've temporarily introduced packed lunches, we've been working hard behind the scenes to safely reintroduce hot meals.

We're now pleased to share the new menu with you, along with some of the great benefits school lunches can offer children and families!