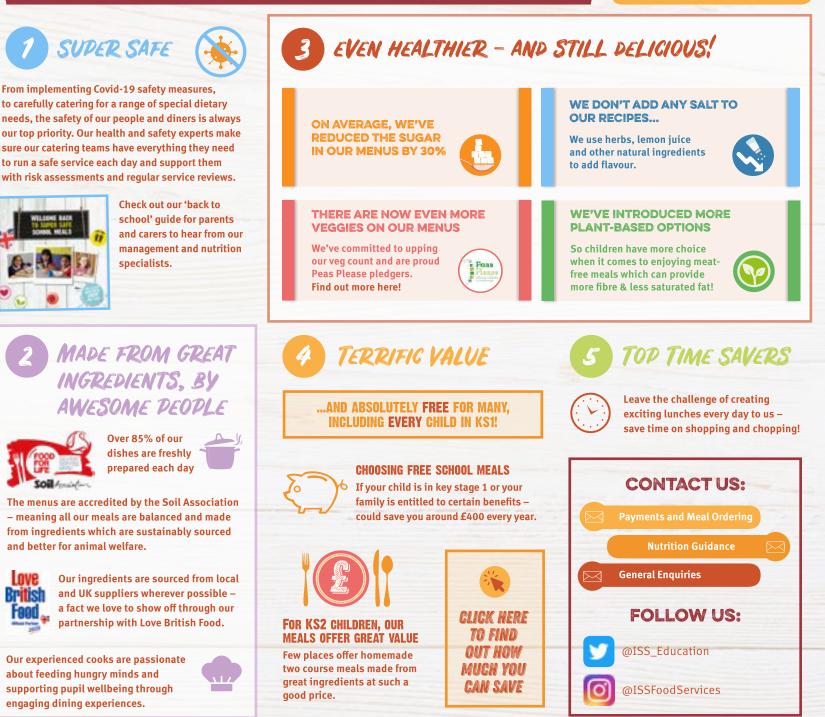

## WELL FOR WINTER

Eating well helps to build and maintain healthy immune systems, which is why we think it's so important children can enjoy healthy, warming lunches at school, wherever possible.

We know it's a difficult time for most right now so want to highlight five ways school meals have the power to support you and your child this winter.