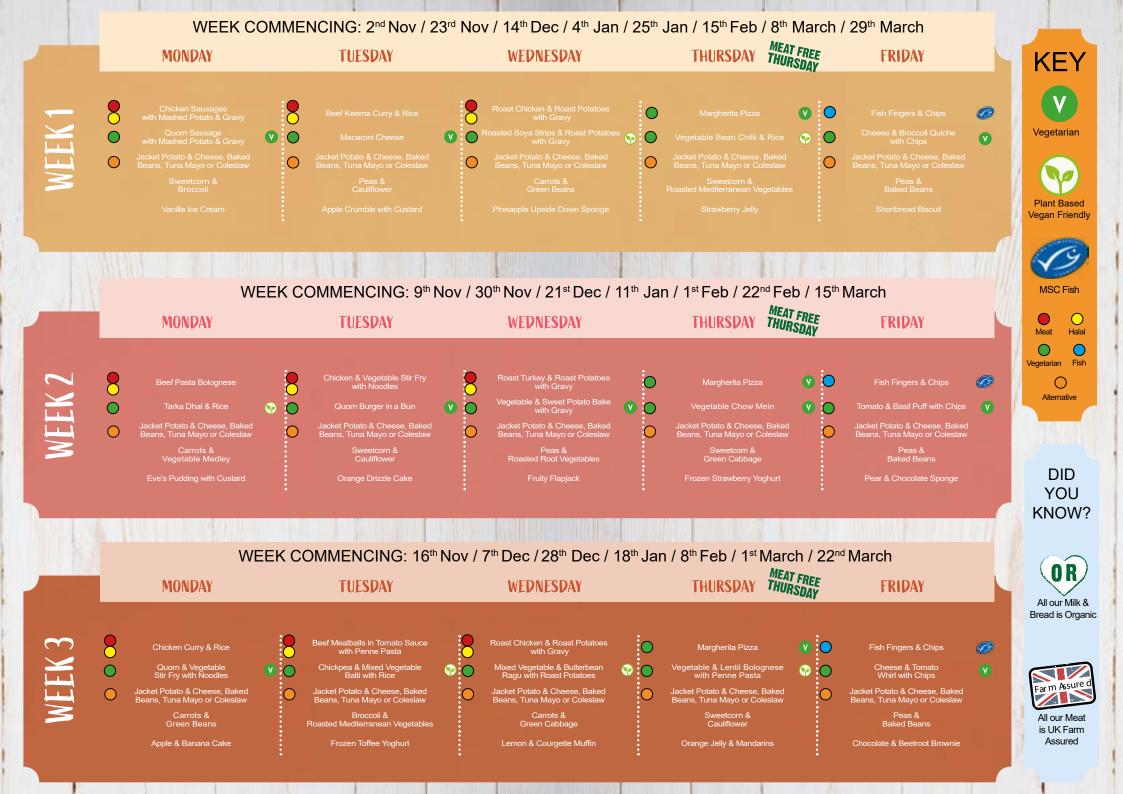

## YOUR SCHOOL LUNCHES ARE:

Click here for Meal Ordering and Payment infomation