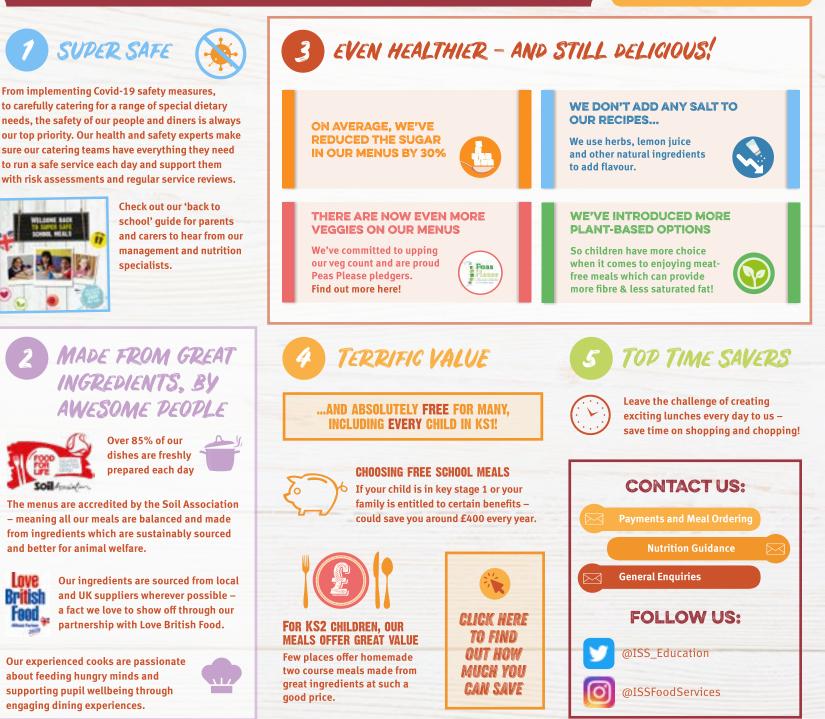

## WELL FOR WINTER

Eating well helps to build and maintain healthy immune systems, which is why we think it's so important children can enjoy healthy, warming lunches at school, wherever possible.

We know it's a difficult time for most right now so want to highlight five ways school meals have the power to support you and your child this winter.