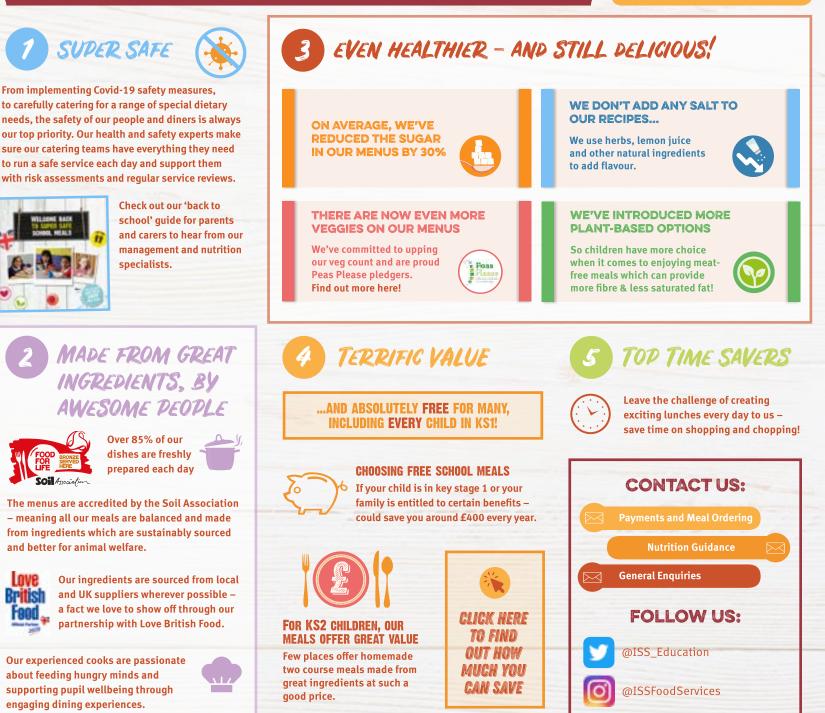

## WELL FOR WINTER

Eating well helps to build and maintain healthy immune systems, which is why we think it's so important children can enjoy healthy, warming lunches at school, wherever possible.

We know it's a difficult time for most right now so want to highlight five ways school meals have the power to support you and your child this winter.

## YOUR SCHOOL LUNCHES ARE:

Click here for Meal Ordering K and Payment infomation