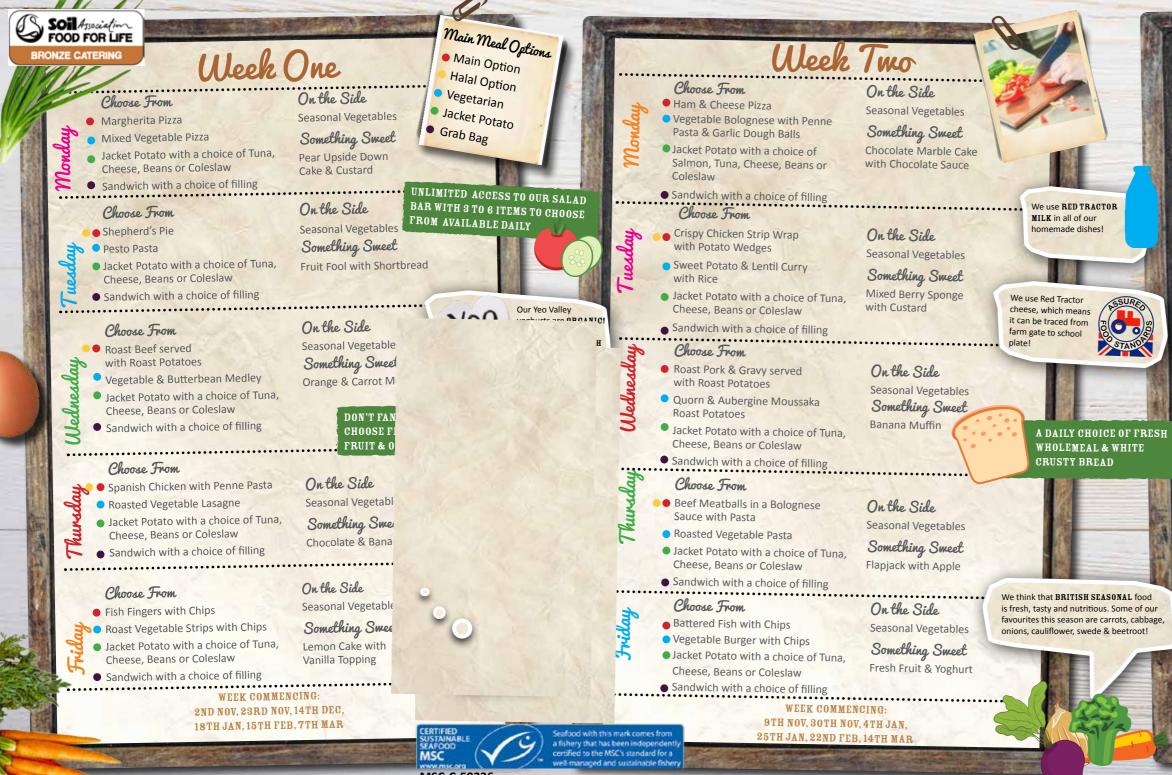

MSC-C-50236

# Week Three

#### Choose From

- Cottage Pie
- Jamaican Rice & Pea Burrito
- Jacket Potato with a choice of Tuna, Cheese, Beans or Coleslaw
- Sandwich with a choice of filling

### Choose From

- Ham & Mushroom Pasta
- Butternut Pasta Bake with Garlic Bread
- Jacket Potato with a choice of Tuna, Cheese, Beans or Coleslaw
- Sandwich with a choice of filling

#### Choose From

- Roast Chicken Breast served with New Potatoes
- Vegetable Quorn Chilli
- Jacket Potato with a choice of Tuna, Cheese, Beans or Coleslaw
- Sandwich with a choice of filling .......

#### Choose From

- Beef Burger with Potato Wedges
  - Quorn & Green Pea Pasta
  - Jacket Potato with a choice of Tuna, Cheese, Beans or Coleslaw
  - Sandwich with a choice of filling

#### Choose From

- Fish Fingers with