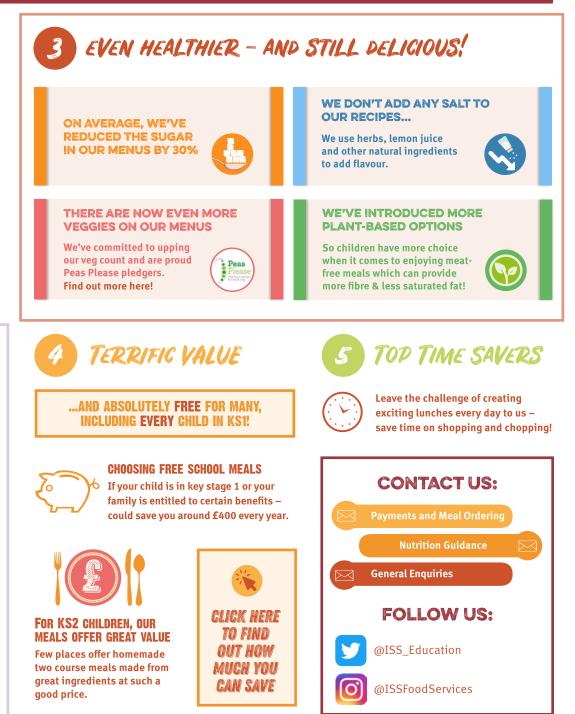

## WELL FOR WINTER

Eating well helps to build and maintain healthy immune systems, which is why we think it's so important children can enjoy healthy, warming lunches at school, wherever possible.

We know it's a difficult time for most right now so want to highlight five ways school meals have the power to support you and your child this winter.