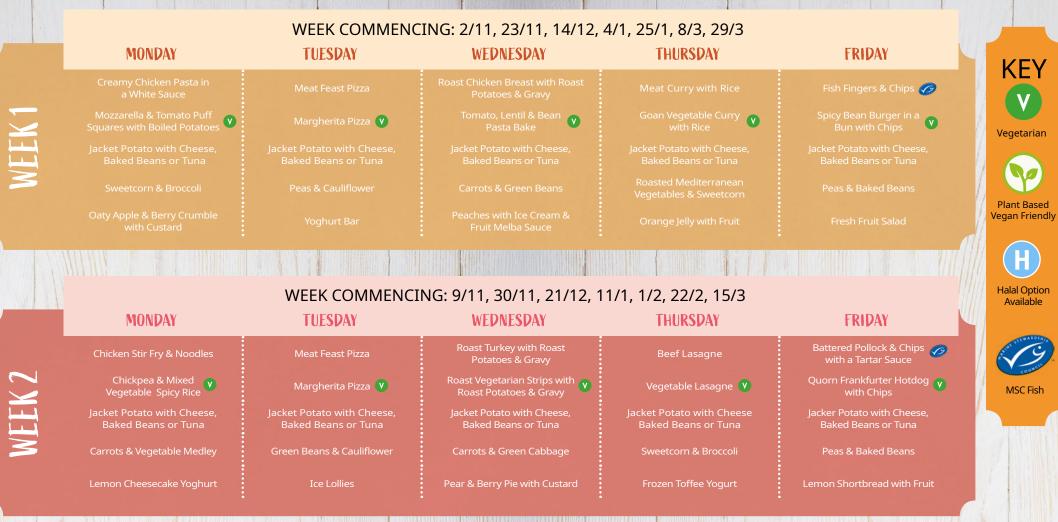

|          | WEEK COMMENCING: 16/11, 7/12, 18/1, 8/2, 1/3, 22/3 |                                                  |                                                             |                                                  |                                          |
|----------|----------------------------------------------------|--------------------------------------------------|-------------------------------------------------------------|--------------------------------------------------|------------------------------------------|
|          | MONDAY                                             | TUESDAY                                          | WEDNESDAY                                                   | THURSDAY                                         | FRIDAY                                   |
|          | Spagetti Bolognaise                                | Meat Feast Pizza                                 | Roast Garlic & Lemon Chicken with<br>Roast Potatoes & Gravy | Chicken Sausage with<br>Mashed Potato & Gravy    | Fish Fingers & Chips 🥜                   |
| <b>X</b> | Vegetarian Bolognaise ဈ                            | Margherita Pizza 💙                               | Roast Quorn with Roast<br>Potatoes & Gravy                  | Quorn Sausage with<br>Mashed Potato & Gravy      | Cheese & Broccoli Quiche 📢<br>with Chips |
|          | Jacket Potato with Cheese,<br>Baked Beans or Tuna  | Jacket Potato with Cheese<br>Baked Beans or Tuna | Jacket Potato with Cheese,<br>Baked Beans & Tuna            | Jacket Potato with Cheese<br>Baked Beans or Tuna | Jacket Potato with Salmon<br>Mayonnaise  |
| 3        | Carrots & Green Beans                              | Green Cabbage & Cauliflower                      | Carrots & Broccoli                                          | Swetcorn & Roasted<br>Medditeranean Vegetables   | Peas & Baked Beans                       |
|          | Peach Fool                                         | Yoghurt Bar                                      | Apple & Banana Cake with Custard                            | Strawberry Jelly with Ice Cream                  | Fresh Fruit Salad                        |