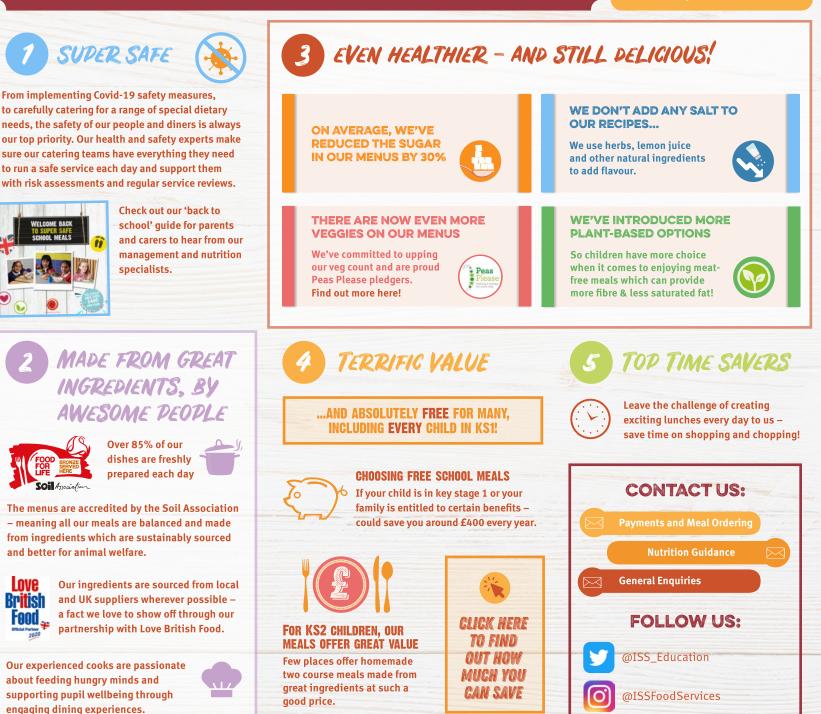

## WELL FOR WINTER

Eating well helps to build and maintain healthy immune systems, which is why we think it's so important children can enjoy healthy, warming lunches at school, wherever possible.

We know it's a difficult time for most right now so want to highlight five ways school meals have the power to support you and your child this winter.