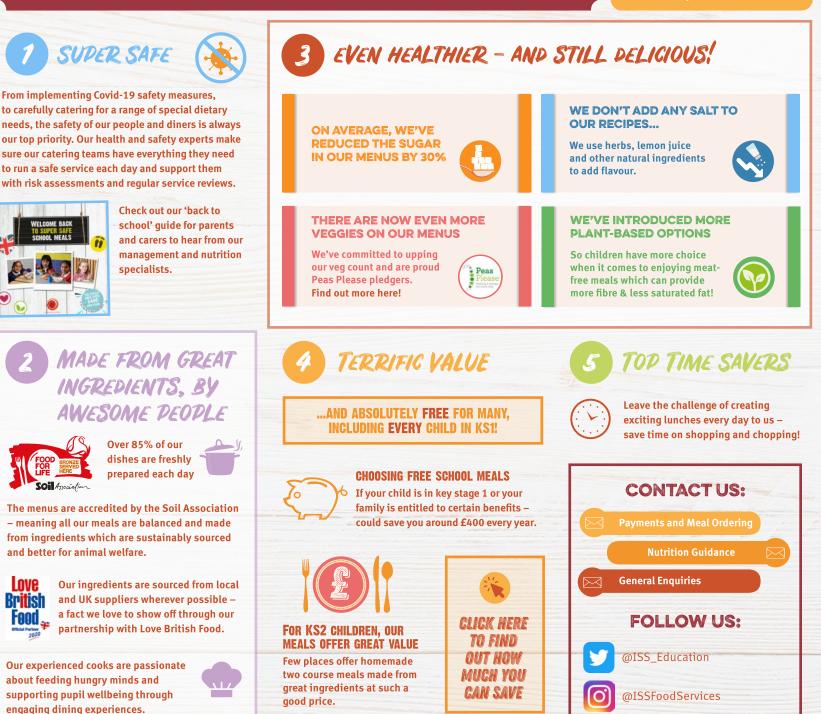

## WELL FOR WINTER

Eating well helps to build and maintain healthy immune systems, which is why we think it's so important children can enjoy healthy, warming lunches at school, wherever possible.

We know it's a difficult time for most right now so want to highlight five ways school meals have the power to support you and your child this winter.

## YOUR SCHOOL LUNCHES ARE:

Click here for Meal Ordering K and Payment infomation