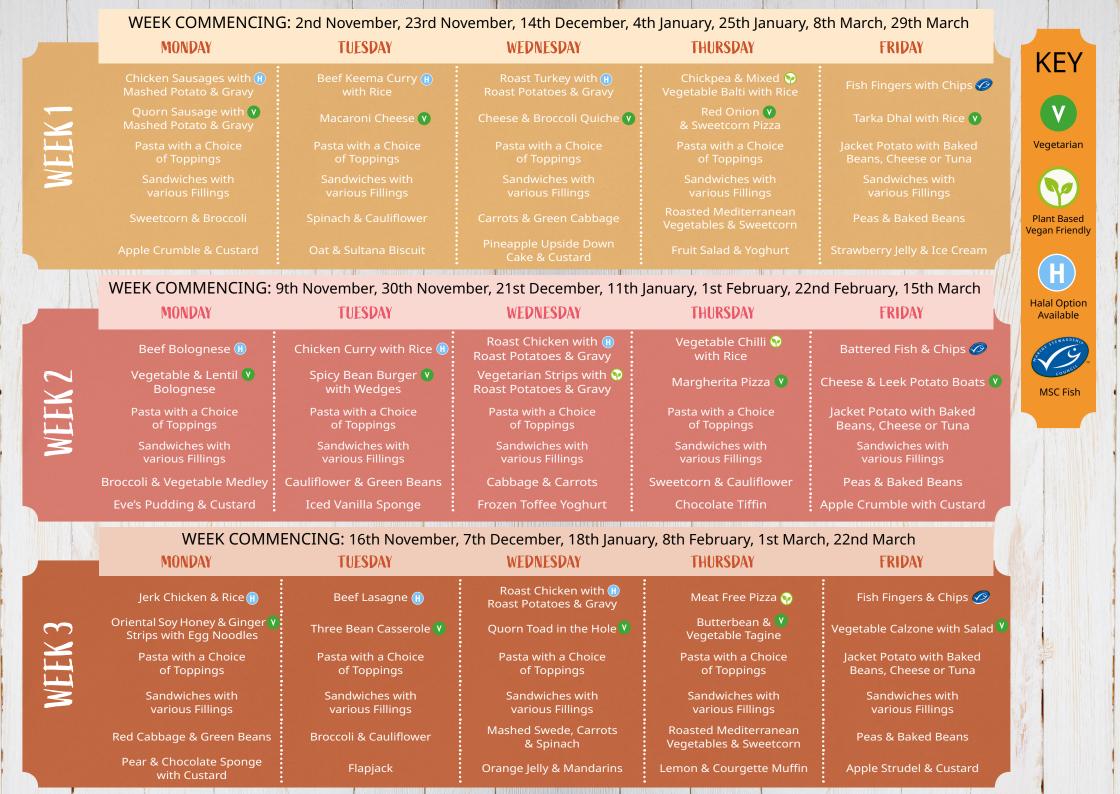

## WELL FOR WINTER

Eating well helps to build and maintain healthy immune systems, which is why we think it's so important children can enjoy healthy, warming lunches at school, wherever possible.

We know it's a difficult time for most right now so want to highlight five ways school meals have the power to support you and your child this winter.