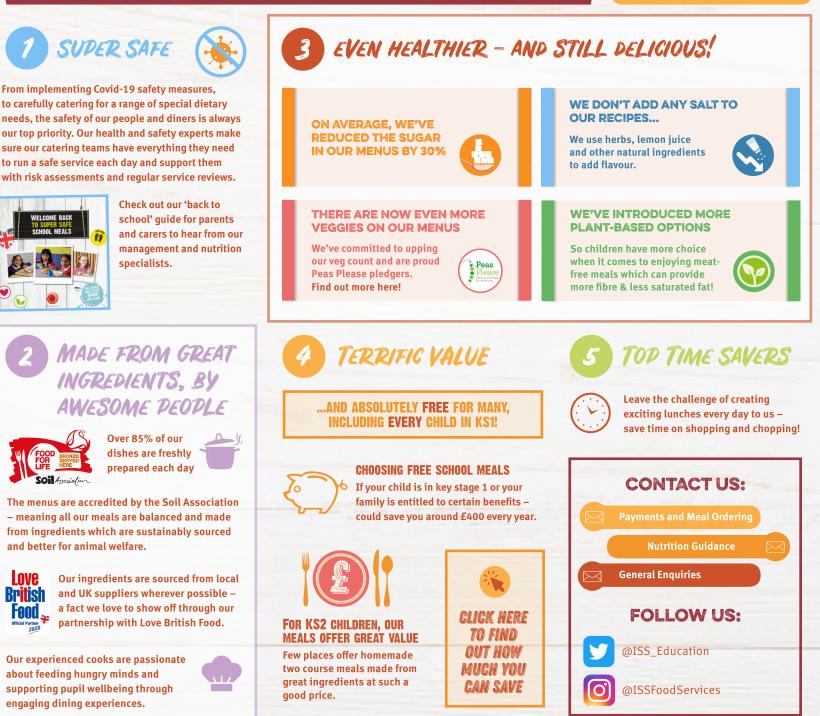

## WELL FOR WINTER

Eating well helps to build and maintain healthy immune systems, which is why we think it's so important children can enjoy healthy, warming lunches at school, wherever possible.

We know it's a difficult time for most right now so want to highlight five ways school meals have the power to support you and your child this winter.