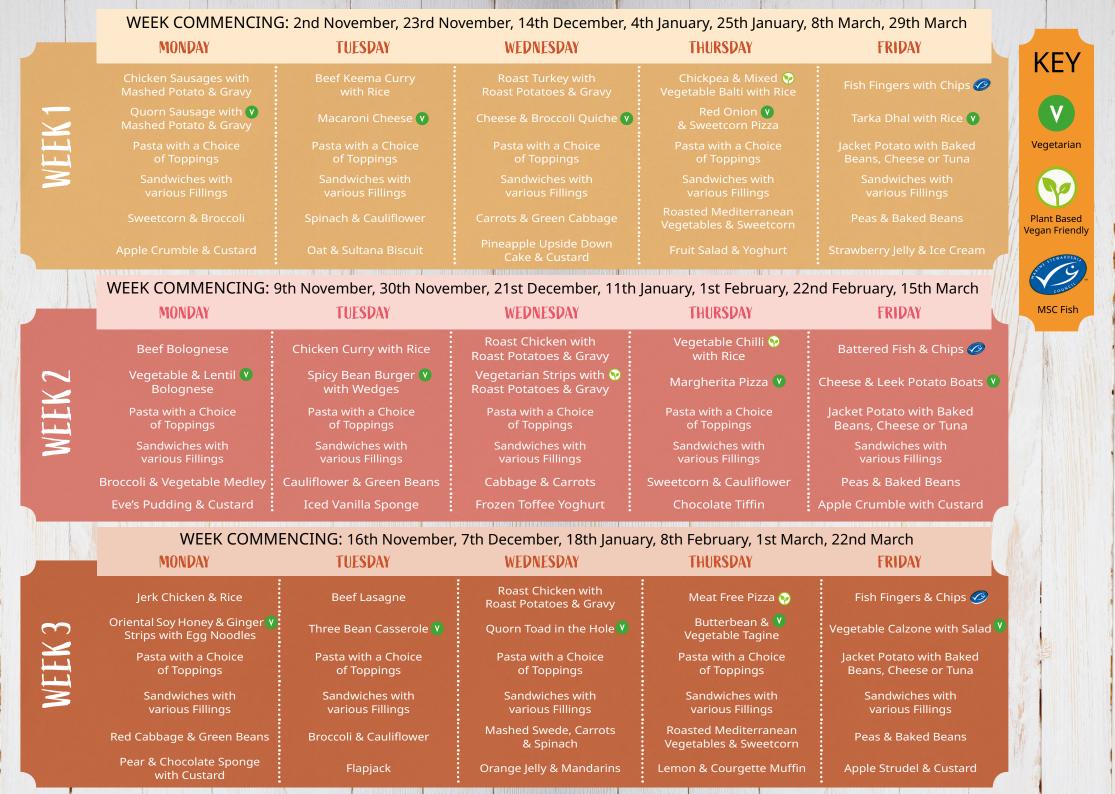

## WELL FOR WINTER

Eating well helps to build and maintain healthy immune systems, which is why we think it's so important children can enjoy healthy, warming lunches at school, wherever possible.

We know it's a difficult time for most right now so want to highlight five ways school meals have the power to support you and your child this winter.