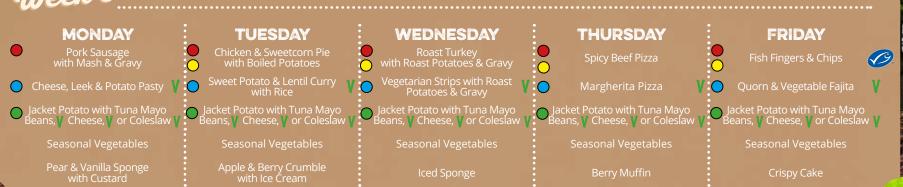

## WEEK COMMENCING: 23RD APRIL/14TH MAY/11TH JUNE/2ND JULY/23RD JULY/17TH SEPT/8TH OCT