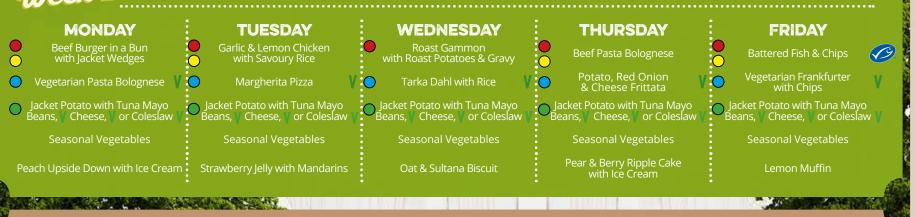

## COMMENCING: 30TH APRIL/21ST MAY/18TH JUNE/9TH JULY/3RD SEPT/24TH SEPT/15TH OCT

Chocolate Muffin

Many of our homemade desserts contain at least 50% fruit!

The fish we serve is from well-managed and

sustainable fisheries.